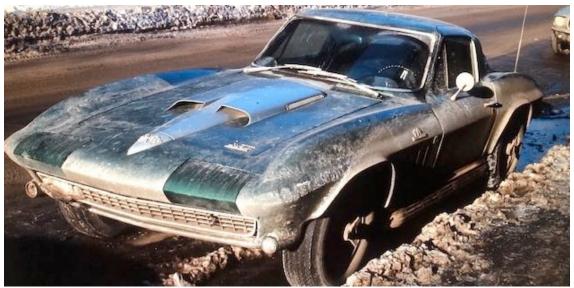

#### **NEWS**

Interesting news from Grant – he has acquired yet another car! As a Christmas present to himself, he now has the earliest known 1971 LT-1. He admits that it does need some work but he is very enthusiastic about getting started on the restoration. Attached are a couple of photos from a video that Grant took of the delivery his new treasure still on the transporter.