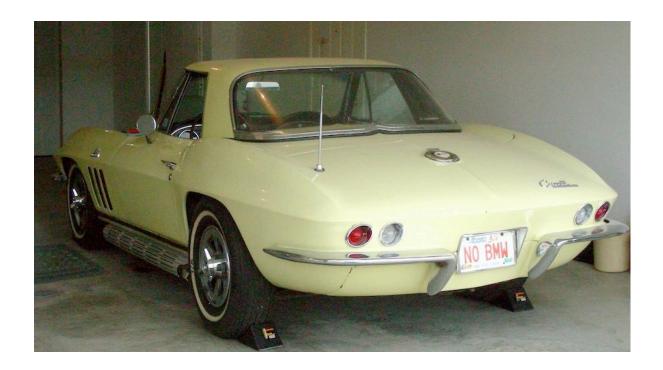

RIP Wayne you are missed.

Thank you to Wayne's wife Arlene for permission to post this remembrance and for the photos.

**Grant Wong** 

Wayne about 1968 with a 65 roadster

His 66 coupe in the snow and slush of a Montreal winter

Wayne's blue 65 with KO wheel in the passenger seat

Wayne's "bookends"

The Northwest Chapter has been very supportive of the BC chapter for many years. With the covid travel restrictions, it has made travel across the border to take part in the Northwest chapter activities impossible but with the recent border relaxation, our chairman Brent took the opportunity to attend the December 5th NW Chapter Holiday Brunch at the Budd Bay Café in Olympia.