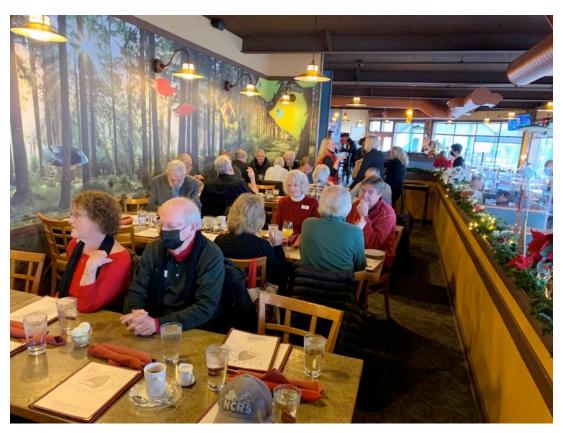

Wayne's blue 65 with KO wheel in the passenger seat

Wayne's "bookends"

The Northwest Chapter has been very supportive of the BC chapter for many years. With the covid travel restrictions, it has made travel across the border to take part in the Northwest chapter activities impossible but with the recent border relaxation, our chairman Brent took the opportunity to attend the December 5th NW Chapter Holiday Brunch at the Budd Bay Café in Olympia.