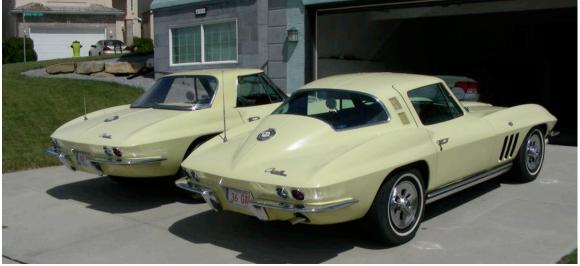

RIP Wayne you are missed.

Thank you to Wayne's wife Arlene for permission to post this remembrance and for the photos.

**Grant Wong** 

Wayne about 1968 with a 65 roadster

His 66 coupe in the snow and slush of a Montreal winter

Wayne's blue 65 with KO wheel in the passenger seat

Wayne's "bookends"

The Northwest Chapter has been very supportive of the BC chapter for many years. With the covid travel restrictions, it has made travel across the border to take part in the Northwest chapter activities impossible but with the recent border relaxation, our chairman Brent took the opportunity to attend the December 5th NW Chapter Holiday Brunch at the Budd Bay Café in Olympia.