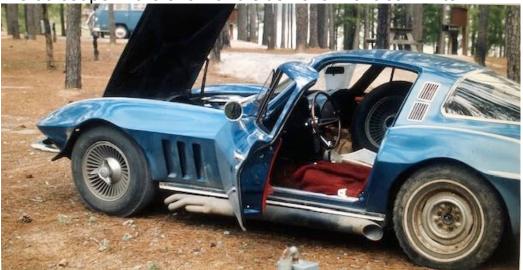

RIP Wayne you are missed.

Thank you to Wayne's wife Arlene for permission to post this remembrance and for the photos.

**Grant Wong** 

Wayne about 1968 with a 65 roadster

His 66 coupe in the snow and slush of a Montreal winter

Wayne's blue 65 with KO wheel in the passenger seat

Wayne's "bookends"

The Northwest Chapter has been very supportive of the BC chapter for many years. With the covid travel restrictions, it has made travel across the border to take part in the Northwest chapter activities impossible but with the recent border relaxation, our chairman Brent took the opportunity to attend the December 5th NW Chapter Holiday Brunch at the Budd Bay Café in Olympia.