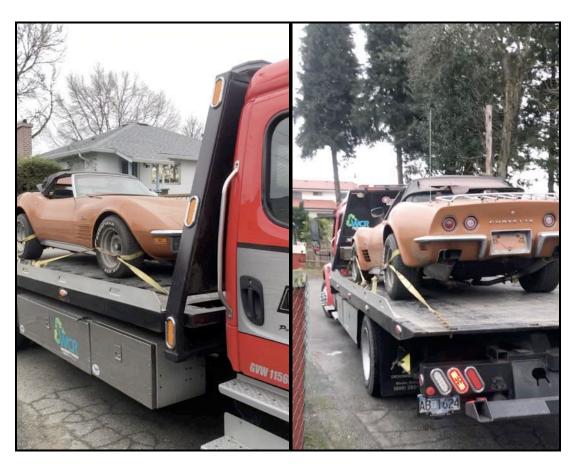

#### **NEWS**

Interesting news from Grant – he has acquired yet another car! As a Christmas present to himself, he now has the earliest known 1971 LT-1. He admits that it does need some work but he is very enthusiastic about getting started on the restoration. Attached are a couple of photos from a video that Grant took of the delivery his new treasure still on the transporter.